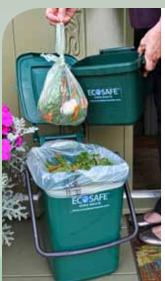

Large surface areas provide ample labeling opportunities for commercial or municipal branding and program-specific reminders for accepted materials.

The perfect companion to the EcoSafe® Kitchen Caddy and EcoSafe® Compostable Bags & Liners, EcoSafe® products work together as part of a proven successful organic waste diversion strategy.

Three grip areas for outstanding handling: lip, handle, and bottom.

**Right**-sized to maximize weekly or bi-weekly collection without over straining workers during manual collection.

Comp polypr densit with the recycle available.