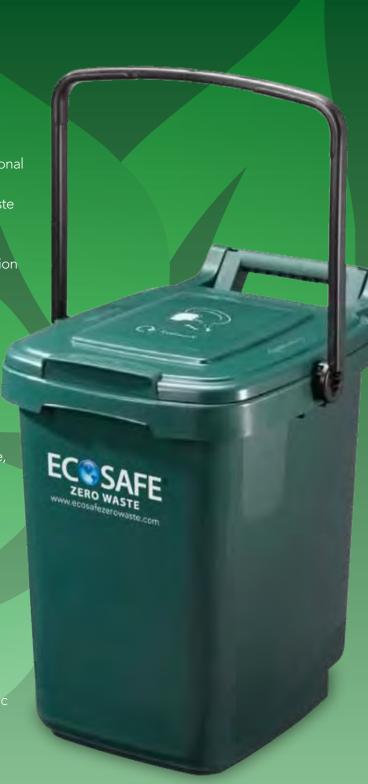

## The Ideal Curbside Food Waste Container

The 23 litre [6 US gallon] EcoSafe® EcoCaddy is an exceptional container for organic food waste collection. Developed to withstand the rigorous demands of both outdoor food waste collection and busy commercial environments, EcoSafe® caddies are an internationally-proven container that has been critical to the success of countless food waste collection programs of all sizes, varieties and climates.

## Easy Handling, Hard Wearing

Handling features like three carefully designed grip areas, the 270 degree uniconstruction handle, a simple but robust hinged handle locking mechanism, and a perfect capacity and size make manipulation a pleasure for **residents and collectors alike**. And it can take some rough handling — thick walls, a pinless lid hinge, and substantial impact resistance all contribute to long container lifespan.

Composed of polypropylene or high density polyethylene with the highest possible recycled content available on the market.

Percentage of recycled content varies by color.

- strong single-piece handle
- ergonomic rear pivot handle with glove clearance
- pinless hinged lock & seal lid
- raised lid for rain run-off
- lid detaches on severe impact; easily reattaches
- RFID ready with incorporated nest area
- upper front shell grip for ergonomics
- large label areas for customization
- smooth, round-corner wipe-clean interior
- recessed, **textured base grip** for secure emptying