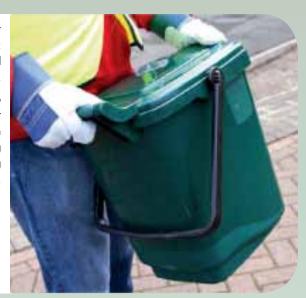

## Easy Handling, Hard Wearing

Handling features like three carefully designed grip areas, the 270 degree uniconstruction handle, a simple but robust hinged handle locking mechanism, and a perfect capacity and size make manipulation a pleasure for **residents and collectors alike**. And it can take some rough handling — thick walls, a pinless lid hinge, and substantial impact resistance all contribute to long container lifespan.

Three grip areas for outstanding handling: lip, handle, and bottom.

**Right**-sized to maximize weekly or bi-weekly collection without over straining workers during manual collection.

Comp polypr densit with the recycle available.