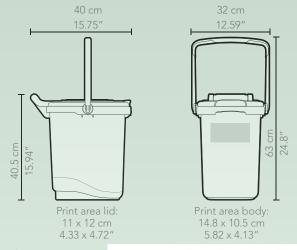

Large surface areas provide ample labeling opportunities for commercial or municipal branding and program-specific reminders for accepted materials.

The perfect companion to the EcoSafe® Kitchen Caddy and EcoSafe® Compostable Bags & Liners, EcoSafe® products work together as part of a proven successful organic waste diversion strategy.

Three grip areas for outstanding handling: lip, handle, and bottom.

**Right**-sized to maximize weekly or bi-weekly collection without over straining workers during manual collection.

Comp polypr densit with the recycle available.