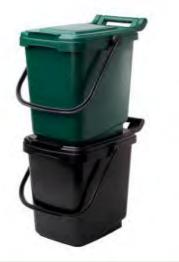

## Easy Handling, Hard Wearing

Handling features like three carefully designed grip areas, the 270 degree uniconstruction handle, a simple but robust hinged handle locking mechanism, and a perfect capacity and size make manipulation a pleasure for **residents and collectors alike**. And it can take some rough handling — thick walls, a pinless lid hinge, and substantial impact resistance all contribute to long container lifespan.

## Versatile and Customizable

EcoSafe® EcoCaddies (and their perfect in-home counterpart, EcoSafe® kitchen caddies) are available in a choice of contemporary colors, with custom color options available. (Color customization affects the maximum percentage of recycled content used in manufacturing.)

Three grip areas for outstanding handling: lip, handle, and bottom.

**Right**-sized to maximize weekly or bi-weekly collection without over straining workers during manual collection.

Comp polypr densit with the recycle available.