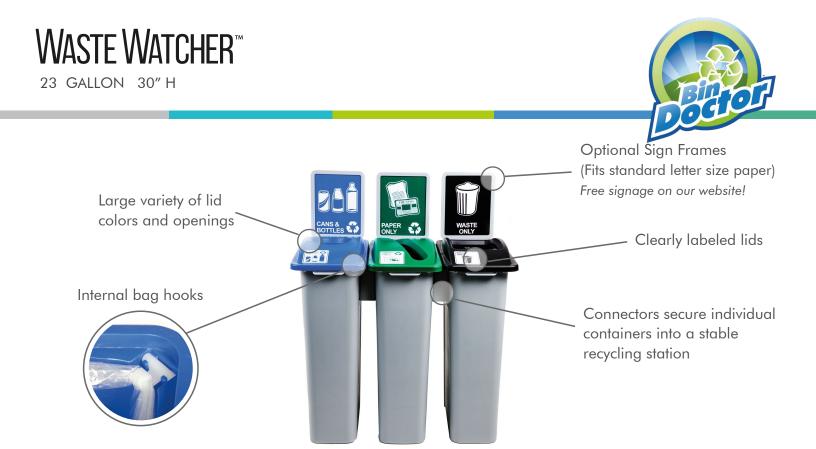

# WASTE WATCHER<sup>TM</sup>

| 23 GALLON - 30" H

# **DESIGN YOUR OWN RECYCLING STATION**

The most versatile, customizable recycling containers on the market. These bins will take your recycling & waste collection system from good to great!

Ideal for office & school collection, the best-selling Waste Watcher containers are designed with a variety of lid and signage options – this allows for a clean sort and the ability to easily expand your recycling program now and in the future.

## **FEATURES:**

- Multiple lid styles and colors at no additional cost
- Lids fit other 'slim style' containers
- Easy grip handles
- New Vented & Solid Lift Lids Now Available

## **OPTIONAL KITS AVAILABLE:**

- Connector kits
- Sign frame kits
- Wheel-Dolly kits