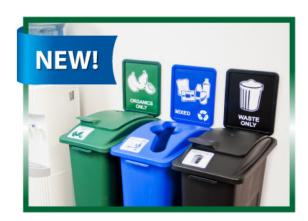

# **DESIGN YOUR OWN RECYCLING STATION**

The most versatile, customizable recycling containers on the market. These bins will take your recycling & waste collection system from good to great!

Ideal for office & school collection, the best-selling Waste Watcher containers are designed with a variety of lid and signage options – this allows for a clean sort and the ability to easily expand your recycling program now and in the future.

## **FEATURES:**

- Multiple lid styles and colors at no additional cost
- Lids fit other 'slim style' containers
- Easy grip handles
- New Vented & Solid Lift Lids Now Available