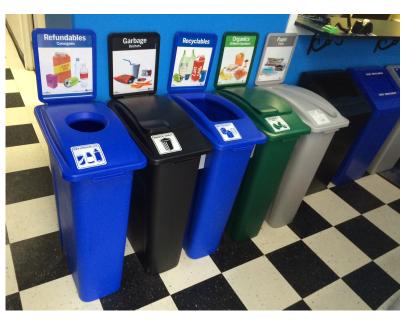

# **DESIGN YOUR OWN RECYCLING STATION**

The most versatile, customizable recycling containers on the market. These bins will take your recycling & waste collection system from good to great!

Ideal for office & school collection, the best-selling Waste Watcher containers are designed with a variety of lid and signage options – this allows for a clean sort and the ability to easily expand your recycling program now and in the future.

## **FEATURES:**

- Multiple lid styles and colors at no additional cost
- Lids fit other 'slim style' containers
- Easy grip handles
- New Vented & Solid Lift Lids Now Available