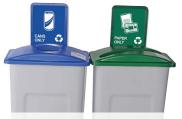

# **DESIGN YOUR OWN RECYCLING STATION**

The most versatile, customizable recycling containers on the market. These bins will take your recycling & waste collection system from good to great!

Ideal for office & school collection, the best-selling Waste Watcher containers are designed with a variety of lid and signage options – this allows for a clean sort and the ability to easily expand your recycling program now and in the future.

## **FEATURES:**

- Multiple lid styles and colors at no additional cost
- Lids fit other 'slim style' containers
- Easy grip handles
- New Vented & Solid Lift Lids Now Available

# VARIETY OF LIDS AVAILABLE IN MANY COLORS

Î

Solid

(executive grey)

Paper (royal blue, dark green, (royal blue, dark green, (royal blue, dark green executive grey)

Solid

Diamond

executive grey)

#### **STOCK BODY COLORS:**

BLUE GREEN GREY

Custom colors available, minimum order 1000 pcs

PALLET SHIPPING: (body and lid) \*For lift lids please see lift lid spec sheets.

BLACK

- 88 per pallet
- Pallet weight: 30" 633.6 lbs
- Pallet dimensions: 30" 46"D x 48"W x 100"H