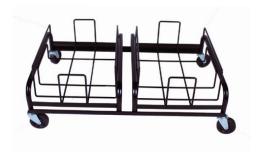

## **DOUBLE SPECIFICATIONS:**

• Dimensions: 191/2"D x 22"W x 10"H

• Weight: 12.75 lbs

## **FEATURES:**

- Fits all Waste Watcher<sup>™</sup> container sizes
  (Excluding XL's, which have their own dolly system)
- Sturdy PolyoLefin plastic swivel castors come standard
- Durable metal powder coated frame
- No assembly required!