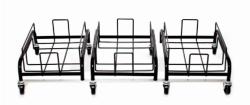

## **SINGLE SPECIFICATIONS:**

• Dimensions: 191/2"D x 101/2"W x 10"H

• Weight: 6.05 lbs

## **DOUBLE SPECIFICATIONS:**

• Dimensions: 191/2"D x 22"W x 10"H

• Weight: 12.75 lbs

#### TRIPLE SPECIFICATIONS:

Dimensions: 19½"D x 33½"W x 10"H

• Weight: 19.25 lbs