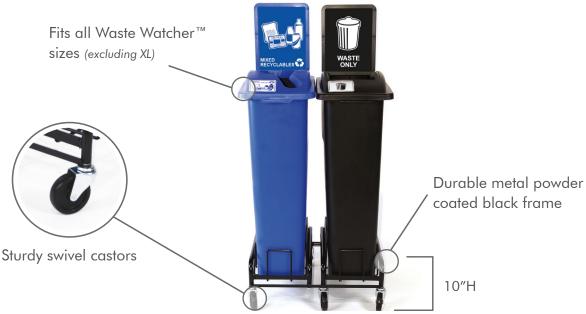

## **FEATURES:**

- Fits all Waste Watcher<sup>™</sup> container sizes
  (Excluding XL's, which have their own dolly system)
- Sturdy PolyoLefin plastic swivel castors come standard
- Durable metal powder coated frame
- No assembly required!

#### **MATERIAL:**

Metal powder coated frame, PolyoLefin plastic wheels

## **DOUBLE SPECIFICATIONS:**

• Dimensions: 191/2"D x 22"W x 10"H

• Weight: 12.75 lbs