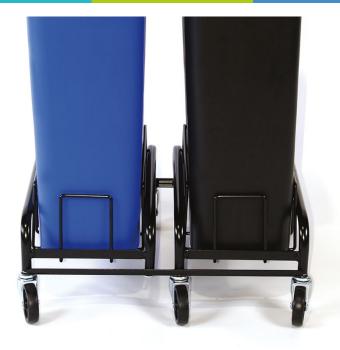

## **RECYCLING MADE MOBILE!**

By placing the Waste Watcher<sup>™</sup> container into the Wheel Dolly, bins can be transported easily to a new location or collection point. Used for single or multiple units, the Wheel Dolly accessory saves time and effort.

## **FEATURES:**

- Fits all Waste Watcher<sup>™</sup> container sizes
  (Excluding XL's, which have their own dolly system)
- Sturdy PolyoLefin plastic swivel castors come standard
- Durable metal powder coated frame
- No assembly required!

## **DOUBLE SPECIFICATIONS:**

• Dimensions: 191/2"D x 22"W x 10"H

• Weight: 12.75 lbs