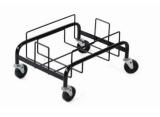

## **SINGLE SPECIFICATIONS:**

• Dimensions: 191/2"D x 101/2"W x 10"H

• Weight: 6.05 lbs

## **FEATURES:**

- Fits all Waste Watcher<sup>™</sup> container sizes
  (Excluding XL's, which have their own dolly system)
- Sturdy PolyoLefin plastic swivel castors come standard
- Durable metal powder coated frame
- No assembly required!