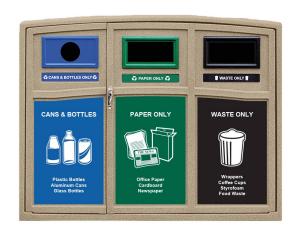

# AN OUTDOOR CONTAINER STYLISH ENOUGH TO BE INDOORS!

Ideal for high-traffic areas, this recycling station offers the best of the best when it comes to function and style. Rotationally molded for added durability. The Uptown consists of three 32 gallon liners designed to fit inside the unit perfectly. Built-in deflectors ensure a clean sort, preventing cross-contamination, while the angled surface of the unit directs rain water away from the front of the container. The Uptown is fully customizable, allowing you to create a unique unit that speaks directly to your recycling initiatives.

### **FEATURES:**

- Highly durable and will not rust or dent
- Openings can be customized to fit your program
- 3 easy to empty liners (32 gallons each)
- Built-in lock for added security
- Deflectors prevent cross-contamination and the slanted back prevents rainflow from entering unit