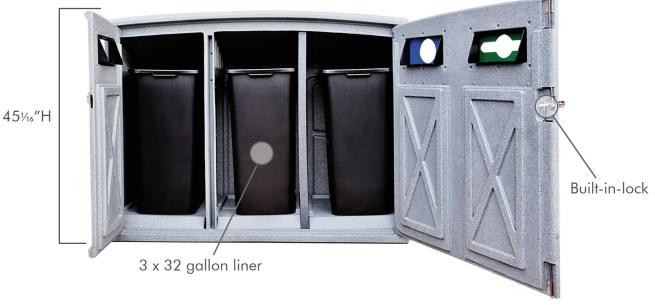

# AN OUTDOOR CONTAINER STYLISH ENOUGH TO BE INDOORS!

Ideal for high-traffic areas, this recycling station offers the best of the best when it comes to function and style. Rotationally molded for added durability. The Uptown consists of three 32 gallon liners designed to fit inside the unit perfectly. Built-in deflectors ensure a clean sort, preventing cross-contamination, while the angled surface of the unit directs rain water away from the front of the container. The Uptown is fully customizable, allowing you to create a unique unit that speaks directly to your recycling initiatives.

### **FEATURES:**

- Highly durable and will not rust or dent
- Openings can be customized to fit your program
- 3 easy to empty liners (32 gallons each)
- Built-in lock for added security
- Deflectors prevent cross-contamination and the slanted back prevents rainflow from entering unit

#### **SPECIFICATIONS:**

Capacity: 96 Gallon

Dimensions: 23¾"D x 58¾"W x 45½"H

• Weight: 157 lbs

Material: HDPE & LLDPE