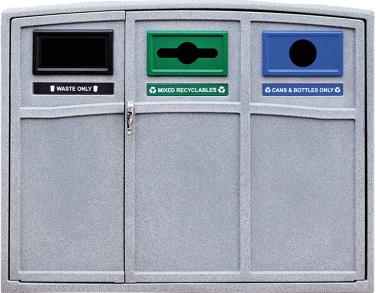

# AN OUTDOOR CONTAINER STYLISH ENOUGH TO BE INDOORS!

Ideal for high-traffic areas, this recycling station offers the best of the best when it comes to function and style. Rotationally molded for added durability. The Uptown consists of three 32 gallon liners designed to fit inside the unit perfectly. Built-in deflectors ensure a clean sort, preventing cross-contamination, while the angled surface of the unit directs rain water away from the front of the container. The Uptown is fully customizable, allowing you to create a unique unit that speaks directly to your recycling initiatives.

### **FEATURES:**

- Highly durable and will not rust or dent
- Openings can be customized to fit your program
- 3 easy to empty liners (32 gallons each)
- Built-in lock for added security
- Deflectors prevent cross-contamination and the slanted back prevents rainflow from entering unit