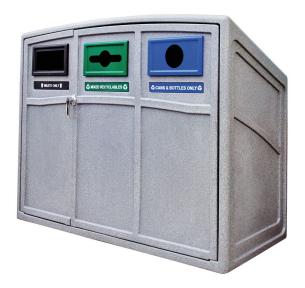

# AN OUTDOOR CONTAINER STYLISH ENOUGH TO BE INDOORS!

Ideal for high-traffic areas, this recycling station offers the best of the best when it comes to function and style. Rotationally molded for added durability. The Uptown consists of three 32 gallon liners designed to fit inside the unit perfectly. Built-in deflectors ensure a clean sort, preventing cross-contamination, while the angled surface of the unit directs rain water away from the front of the container. The Uptown is fully customizable, allowing you to create a unique unit that speaks directly to your recycling initiatives.

### **FEATURES:**

- Highly durable and will not rust or dent
- Openings can be customized to fit your program
- 3 easy to empty liners (32 gallons each)
- Built-in lock for added security
- Deflectors prevent cross-contamination and the slanted back prevents rainflow from entering unit