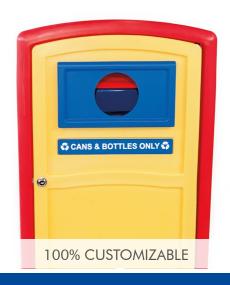

### MOVE YOUR RECYCLING PROGRAM UPTOWN

Your perfect choice for one stream collection outdoors! Whether it be recyclables or waste, this is the container you need. It's ideal for high-traffic areas and offers the best of the best when it comes to function and style. Rotationally molded for added durability, and lockable double-walled front door ensures that servicing this unit is a breeze for years to come. The Uptown consists of one 32 gallon liner, designed to fit inside the unit perfectly. Built-in deflectors ensure a clean sort, preventing cross-contamination, while the angled surface of the unit directs rain water away from the front of the container. This design also eliminates users from leaving material on top of the container, ensuring a clean surface.

#### **FEATURES:**

- Highly durable and will not rust or dent
- Openings can be customized to fit your program
- 1 easy to empty liner (32 gallons)
- Built-in lock for added security
- The slanted back prevents rainflow from entering unit
- Create a unique look with interchangeable doors (Call for details)
- Weighted base keeps unit stable and stationary