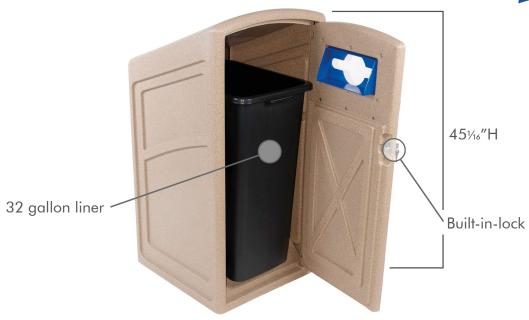

### MOVE YOUR RECYCLING PROGRAM UPTOWN

Your perfect choice for one stream collection outdoors! Whether it be recyclables or waste, this is the container you need. It's ideal for high-traffic areas and offers the best of the best when it comes to function and style. Rotationally molded for added durability, and lockable double-walled front door ensures that servicing this unit is a breeze for years to come. The Uptown consists of one 32 gallon liner, designed to fit inside the unit perfectly. Built-in deflectors ensure a clean sort, preventing cross-contamination, while the angled surface of the unit directs rain water away from the front of the container. This design also eliminates users from leaving material on top of the container, ensuring a clean surface.

#### **FEATURES:**

- Highly durable and will not rust or dent
- Openings can be customized to fit your program
- 1 easy to empty liner (32 gallons)
- Built-in lock for added security
- The slanted back prevents rainflow from entering unit
- Create a unique look with interchangeable doors (Call for details)
- Weighted base keeps unit stable and stationary

#### **SPECIFICATIONS:**

• Capacity: 32 Gallon

• Dimensions: 23"D x 211/4"W x 451/16"H

• Weight: 55 lbs

• Material: HDPE & LLDPE