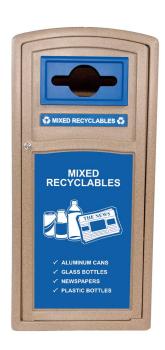

### MOVE YOUR RECYCLING PROGRAM UPTOWN

Your perfect choice for one stream collection outdoors! Whether it be recyclables or waste, this is the container you need. It's ideal for high-traffic areas and offers the best of the best when it comes to function and style. Rotationally molded for added durability, and lockable double-walled front door ensures that servicing this unit is a breeze for years to come. The Uptown consists of one 32 gallon liner, designed to fit inside the unit perfectly. Built-in deflectors ensure a clean sort, preventing cross-contamination, while the angled surface of the unit directs rain water away from the front of the container. This design also eliminates users from leaving material on top of the container, ensuring a clean surface.

#### **FEATURES:**

- Highly durable and will not rust or dent
- Openings can be customized to fit your program
- 1 easy to empty liner (32 gallons)
- Built-in lock for added security
- The slanted back prevents rainflow from entering unit
- Create a unique look with interchangeable doors (Call for details)
- Weighted base keeps unit stable and stationary

Optional labels available