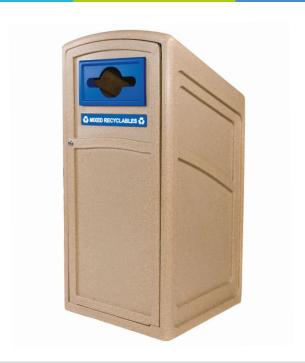

### MOVE YOUR RECYCLING PROGRAM UPTOWN

Your perfect choice for one stream collection outdoors! Whether it be recyclables or waste, this is the container you need. It's ideal for high-traffic areas and offers the best of the best when it comes to function and style. Rotationally molded for added durability, and lockable double-walled front door ensures that servicing this unit is a breeze for years to come. The Uptown consists of one 32 gallon liner, designed to fit inside the unit perfectly. Built-in deflectors ensure a clean sort, preventing cross-contamination, while the angled surface of the unit directs rain water away from the front of the container. This design also eliminates users from leaving material on top of the container, ensuring a clean surface.

#### **FEATURES:**

- Highly durable and will not rust or dent
- Openings can be customized to fit your program
- 1 easy to empty liner (32 gallons)
- Built-in lock for added security
- The slanted back prevents rainflow from entering unit
- Create a unique look with interchangeable doors (Call for details)
- Weighted base keeps unit stable and stationary