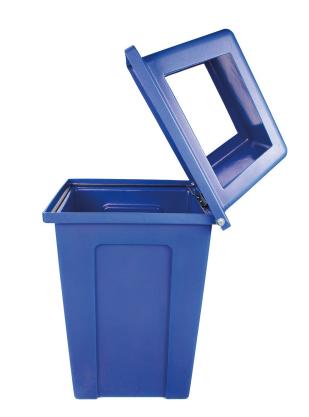

## **FEATURES:**

- Highly durable hinged lid for simple maintenance
- Comes standard with pivoted bag retention system
- Rotationally molded body & lid

Non-stocked item - minimum order 10 pieces

## **COLORS:**

 Custom colors available, minimum order of 50 units

HINGED LID & BAG RETENTION SYSTEM