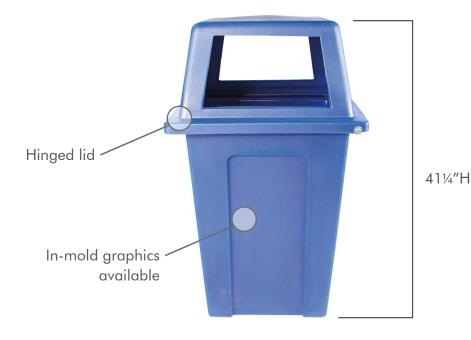

## **FEATURES:**

- Highly durable hinged lid for simple maintenance
- Comes standard with pivoted bag retention system
- Rotationally molded body & lid

Non-stocked item - minimum order 10 pieces

#### **SPECIFICATIONS:**

• Capacity: 45 Gallon

• Dimensions: 231/2"L x 231/2"W x 411/4"H

Weight: 28 lbsMaterial: LDPE