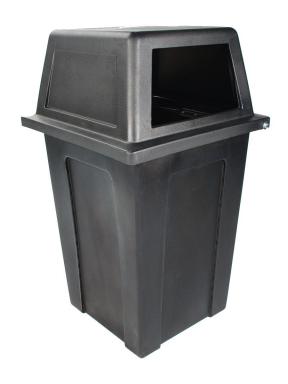

# **SENTRY**<sup>™</sup> 45 GALLON

### **GUARD YOUR BUDGET & PROTECT YOUR SPACE**

Sometimes your just need a recycling & waste container that's cost effective and works like a charm. The Sentry<sup>™</sup> is the ideal economical collection bin. Durable for the outdoors and practical for large indoor spaces, its design is high capacity, built to last and easy to maintain.

## **FEATURES:**

- Highly durable hinged lid for simple maintenance
- Comes standard with pivoted bag retention system
- Rotationally molded body & lid

Non-stocked item - minimum order 10 pieces

#### **SPECIFICATIONS:**

• Capacity: 45 Gallon

• Dimensions: 231/2"L x 231/2"W x 411/4"H

Weight: 28 lbsMaterial: LDPE

## **COLORS:**

 Custom colors available, minimum order of 50 units

HINGED LID & BAG RETENTION SYSTEM