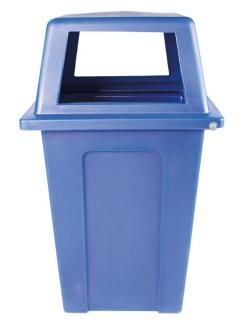

# **SENTRY**<sup>™</sup> 45 GALLON

### **GUARD YOUR BUDGET & PROTECT YOUR SPACE**

Sometimes your just need a recycling & waste container that's cost effective and works like a charm. The Sentry<sup>™</sup> is the ideal economical collection bin. Durable for the outdoors and practical for large indoor spaces, its design is high capacity, built to last and easy to maintain.

## **FEATURES:**

- Highly durable hinged lid for simple maintenance
- Comes standard with pivoted bag retention system
- Rotationally molded body & lid

Non-stocked item - minimum order 10 pieces

#### **SPECIFICATIONS:**

• Capacity: 45 Gallon

• Dimensions: 231/2"L x 231/2"W x 411/4"H

Weight: 28 lbsMaterial: LDPE