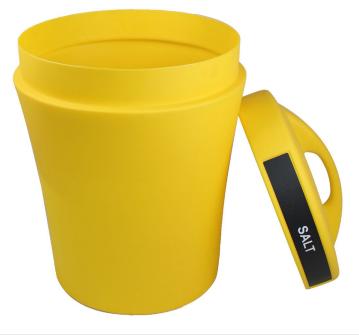

# A RELENTLESS ASSAULT ON YOUR PROGRAM

The Infinite Salt Bin is designed to hold salt or sand and is made with durable UV-stabilized polyethylene. This bin is lightweight, easy to handle and virtually maintenance free! Get ready to tackle the winter elements with the Infinite Salt Bin.

# **FEATURES:**

- Comes with Corrosion-resistant Metal Scoop
- Top handle makes removing lid easy
- Vertical design and smaller surface area saves space vs. competitors

Bin Doctor Limited • 75 Akerley Blvd., Unit K, Dartmouth, Nova Scotia B3B 1R7, Canada Toll Free 1.855.533.0533 • Local 902.444.3650 • www.bindoctor.com

## **SPECIFICATIONS:**

- Capacity: 35 Gallon
- Dimensions: 191/2"D x 225/8"W x 327/8"H
- Weight: 14.3 lbs
- Material: High density polyethylene