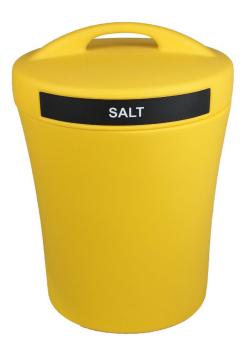

# A RELENTLESS ASSAULT ON YOUR PROGRAM

The Infinite Salt Bin is designed to hold salt or sand and is made with durable UV-stabilized polyethylene. This bin is lightweight, easy to handle and virtually maintenance free! Get ready to tackle the winter elements with the Infinite Salt Bin.

# **FEATURES:**

- Comes with Corrosion-resistant Metal Scoop
- Top handle makes removing lid easy
- Vertical design and smaller surface area saves space vs. competitors

Bin Doctor Limited • 75 Akerley Blvd., Unit K, Dartmouth, Nova Scotia B3B 1R7, Canada Toll Free 1.855.533.0533 • Local 902.444.3650 • www.bindoctor.com

## **SPECIFICATIONS:**

- Capacity: 35 Gallon
- Dimensions: 191/2"D x 225/8"W x 327/8"H
- Weight: 14.3 lbs
- Material: High density polyethylene