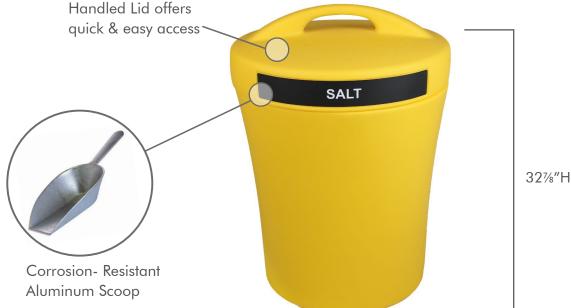

# A RELENTLESS ASSAULT ON YOUR PROGRAM

The Infinite Salt Bin is designed to hold salt or sand and is made with durable UV-stabilized polyethylene. This bin is lightweight, easy to handle and virtually maintenance free! Get ready to tackle the winter elements with the Infinite Salt Bin.

# **FEATURES:**

- Comes with Corrosion-resistant Metal Scoop
- Top handle makes removing lid easy
- Vertical design and smaller surface area saves space vs. competitors

Bin Doctor Limited • 75 Akerley Blvd., Unit K, Dartmouth, Nova Scotia B3B 1R7, Canada Toll Free 1.855.533.0533 • Local 902.444.3650 • www.bindoctor.com

## **SPECIFICATIONS:**

- Capacity: 35 Gallon
- Dimensions: 191/2"D x 225/8"W x 327/8"H
- Weight: 14.3 lbs
- Material: High density polyethylene

#### **ACCESSORIES:**

• 16oz Aluminum Corrosion-Resistant Scoop

Bin Doctor Limited • 75 Akerley Blvd., Unit K, Dartmouth, Nova Scotia B3B 1R7, Canada Toll Free 1.855.533.0533 • Local 902.444.3650 • www.bindoctor.com