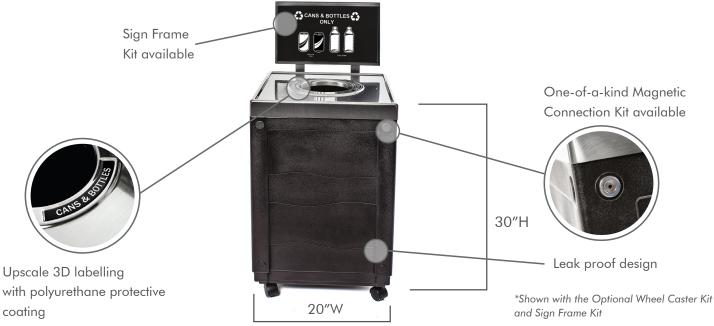

\*Shown with the Optional Wheel Caster Kit and Sign Frame Kit

50 GALLON

# **FEATURES:**

- Ultra modern cube design
- Large volume is perfect for high traffic areas
- Easy-to-manage pivoted bag retention system
- Optional Magnetic Connection Kit allows for unlimited variations
- Optional Sign Frame Kit available for clear messaging

### **SPECIFICATIONS:**

• Capacity: 50 Gallon

Dimensions: 20"D x 20"W x 30"H

• Body Weight: 15 lbs • Lid Weight: 2.1 lbs

• Material: HDPE (Body), ABS (Lid)

# **OPTIONAL KITS AVAILABLE:**

- Magnetic Connection Kit
- Sign Frame Kit
- STOCK COLORS:

BLACK

- Wheel Caster Kit
- Lunch Tray Kit