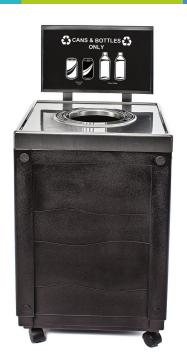

# BEGIN TO EVOLVE WITH THE ESSENTIAL CUBE CONTAINER

The starting point for the evolve series, the Cube is the essential container to launch endless combinations of collection possibilites. Although equally as strong on its own as an individual bin, it's high-capacity makes it a formidable partner for multi-stream recycling and showcases the style and funtionality of the entire Evolve line.

# **FEATURES:**

- Ultra modern cube design
- Large volume is perfect for high traffic areas
- Easy-to-manage pivoted bag retention system
- Optional Magnetic Connection Kit allows for unlimited variations
- Optional Sign Frame Kit available for clear messaging

### **SPECIFICATIONS:**

• Capacity: 50 Gallon

Dimensions: 20"D x 20"W x 30"H

• Body Weight: 15 lbs • Lid Weight: 2.1 lbs

• Material: HDPE (Body), ABS (Lid)