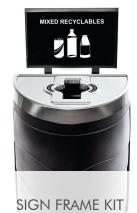

\*Shown with the Optional Wheel Caster Kit and Sign Frame Kit

50 GALLON

# **FEATURES:**

- Ultra modern cube design
- Large volume is perfect for high traffic areas
- Easy-to-manage pivoted bag retention system
- Optional Magnetic Connection Kit allows for unlimited variations
- Optional Sign Frame Kit available for clear messaging

# **OPTIONAL KITS AVAILABLE:**

- Magnetic Connection Kit
- Sign Frame Kit
- STOCK COLORS:

BLACK

- Wheel Caster Kit
- Lunch Tray Kit