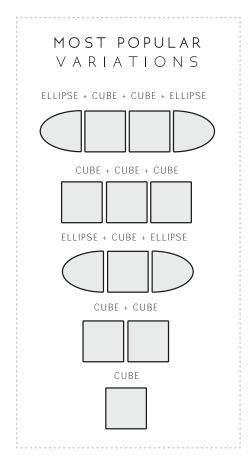

# BEGIN TO EVOLVE WITH THE ESSENTIAL CUBE CONTAINER

The starting point for the evolve series, the Cube is the essential container to launch endless combinations of collection possibilites. Although equally as strong on its own as an individual bin, it's high-capacity makes it a formidable partner for multi-stream recycling and showcases the style and funtionality of the entire Evolve line.

# **FEATURES:**

- Ultra modern cube design
- Large volume is perfect for high traffic areas
- Easy-to-manage pivoted bag retention system
- Optional Magnetic Connection Kit allows for unlimited variations
- Optional Sign Frame Kit available for clear messaging