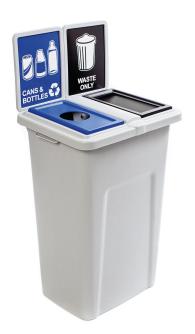

## ALL GOOD THINGS COME IN PAIRS.

The Duett Series Recycling Bins are the most versatile, dual-stream containers available. Interchangeable openings will adapt to your ever-evolving programs, and signage can be swapped faster than embarrassing stories around a campfire.

The Duett Series is available in two models: the Duett and the Duett with Signage.

### **FEATURES:**

- Brand-new bag clipping system for easy setup & removal
- Interchangeable openings for ever-evolving programs
- Bold, eye-catching signage
- Smooth side-grips that make it easy to lift and move