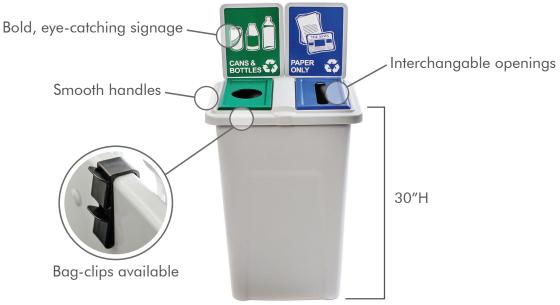

### **FEATURES:**

- Brand-new bag clipping system for easy setup & removal
- Interchangeable openings for ever-evolving programs
- Bold, eye-catching signage
- Smooth side-grips that make it easy to lift and move

# **SPECIFICATIONS:**

Capacity: 32 Gallons

Dimensions: 15%"D x 205/16"W x 30"H

• Weight: 9.8 - 11.65 lbs

• Material: HDPE