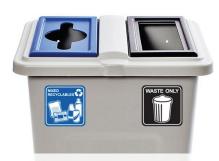

## ALL GOOD THINGS COME IN PAIRS.

The Duett Series Recycling Bins are the most versatile, dual-stream containers available. Interchangeable openings will adapt to your ever-evolving programs, and signage can be swapped faster than embarrassing stories around a campfire.

### **FEATURES:**

- Brand-new bag clipping system for easy setup & removal
- Interchangeable openings for ever-evolving programs
- Bold, eye-catching signage
- Smooth side-grips that make it easy to lift and move

# **SPECIFICATIONS:**

Capacity: 32 Gallons

Dimensions: 15%"D x 205/16"W x 30"H

• Weight: 9.8 - 11.65 lbs

• Material: HDPE