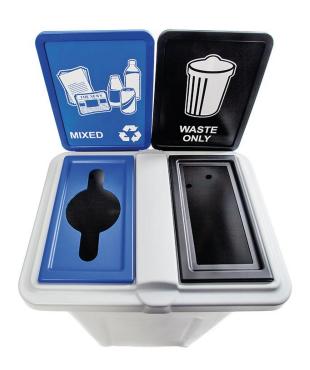

### **FEATURES:**

- Brand-new bag clipping system for easy setup & removal
- Interchangeable openings for ever-evolving programs
- Bold, eye-catching signage
- Smooth side-grips that make it easy to lift and move

# **ACCESSORIES:**

• Bag-clips, signage, interchangeable openings