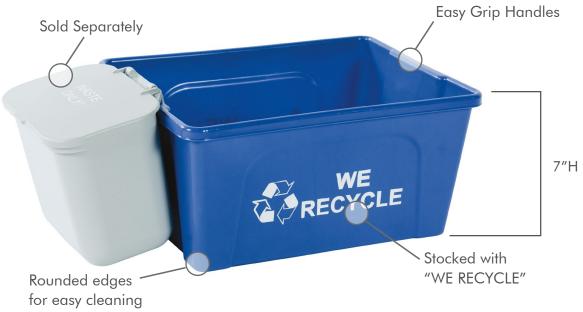

#### **FEATURES:**

- Creates a perfect stack of 8.5 x 11 paper
- Rounded corners for easy cleaning
- Fits under most desk units, taking up minimal floor space
- Can be used with Hanging Waste Basket (BC1500)
- Made with 35% recycled content
- Custom Stamping Available

#### **SPECIFICATIONS:**

• Capacity: 3 Gallons

• Dimensions: 141/2"H x 11"W x 7"D

Weight: 1 lbMaterial: HDP

Accessories: Hanging Waste Basket (BC1500)

#### **STAMPING:**

- Minimum Order: 200 units (stock colors)
- Generic stamp on 2 sides:
  WE RECYCLE with mobius loop

FITS UNDER MOST DESK UNITS, TAKING UP LITTLE FLOOR SPACE