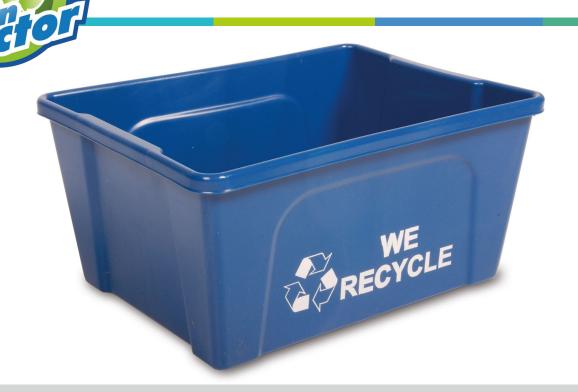

## Deskside Recycling Bin 3 GALLON | BC1001

### THE CLASSIC OFFICE COLLECTION CONTAINER!

The Deskside Recycling Bin is most commonly used for paper recycling, but it can also be used for the collection of cans and bottles and other recyclables. Its lightweight yet durable construction makes it easy to handle and more-than-able to withstand everyday wear and tear.

#### **FEATURES:**

- Creates a perfect stack of 8.5 x 11 paper
- Rounded corners for easy cleaning
- Fits under most desk units, taking up minimal floor space
- Can be used with Hanging Waste Basket (BC1500)
- Made with 35% recycled content
- Custom Stamping Available

#### **STAMPING:**

- Minimum Order: 200 units (stock colors)
- Generic stamp on 2 sides:
  WE RECYCLE with mobius loop

FITS UNDER MOST DESK UNITS, TAKING UP LITTLE FLOOR SPACE