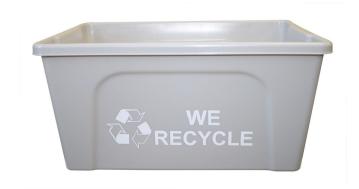

## Deskside Recycling Bin 3 GALLON | BC1001

### THE CLASSIC OFFICE COLLECTION CONTAINER!

The Deskside Recycling Bin is most commonly used for paper recycling, but it can also be used for the collection of cans and bottles and other recyclables. Its lightweight yet durable construction makes it easy to handle and more-than-able to withstand everyday wear and tear.

#### **FEATURES:**

- Creates a perfect stack of 8.5 x 11 paper
- Rounded corners for easy cleaning
- Fits under most desk units, taking up minimal floor space
- Can be used with Hanging Waste Basket (BC1500)
- Made with 35% recycled content
- Custom Stamping Available

#### **STAMPING:**

- Minimum Order: 200 units (stock colors)
- Generic stamp on 2 sides:
  WE RECYCLE with mobius loop

FITS UNDER MOST DESK UNITS, TAKING UP LITTLE FLOOR SPACE