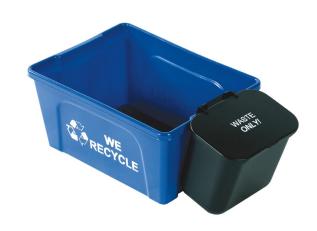

#### **FEATURES:**

- Creates a perfect stack of 8.5 x 11 paper
- Rounded corners for easy cleaning
- Fits under most desk units, taking up minimal floor space
- Can be used with Hanging Waste Basket (BC1500)
- Made with 35% recycled content
- Custom Stamping Available

#### **SPECIFICATIONS:**

• Capacity: 3 Gallons

• Dimensions: 141/2"H x 11"W x 7"D

Weight: 1 lbMaterial: HDP

Accessories: Hanging Waste Basket (BC1500)

#### **STAMPING:**

- Minimum Order: 200 units (stock colors)
- Generic stamp on 2 sides:
  WE RECYCLE with mobius loop

FITS UNDER MOST DESK UNITS, TAKING UP LITTLE FLOOR SPACE