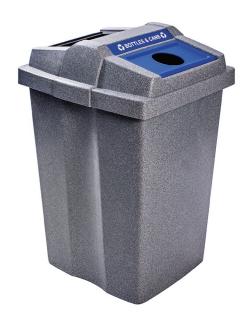

# Concourse 45 GALLON

# WHERE RECYCLING MEETS CONVENIENCE!

The high-volume, multi-stream recycling bin is a convenient solution for any high-traffic area. The Concourse is a cost-effective container that centralizes activity so your staff won't be changing collection bags every five minutes! Suitable for numerous collection atmospheres, the Concourse feels equally at home in a spacious atrium, expansive courtyard or high-end industrial building. When deciding on your next bin, it's the Concourse...of course!

# **FEATURES:**

- Intuitive EasyBag system for quick and easy bagging
- Wide variety of interchangeable lid opening options
- Custom hotstamping available on name plates
- Extremely durable for use indoors and out