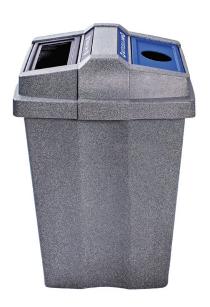

# Concourse 45 GALLON

#### **SPECIFICATIONS:**

- Capacity: 45 Gallon
- Dimensions (body & lid): 22½"D x 23¼"W x 37"H
- Weight (body & lid): 17.25 lbs (indoor) 32 lbs (outdoor)
- Material: High density polyethylene
- Openings: Round, Slot, Rectangle, Mixed