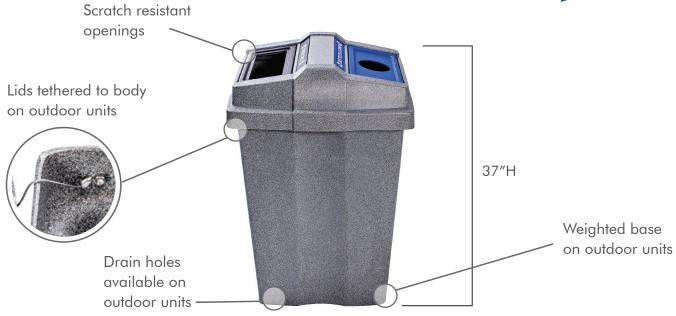

#### **SPECIFICATIONS:**

- Capacity: 45 Gallon
- Dimensions (body & lid): 22½"D x 23¼"W x 37"H
- Weight (body & lid): 17.25 lbs (indoor) 32 lbs (outdoor)
- Material: High density polyethylene
- Openings: Round, Slot, Rectangle, Mixed

#### VARIETY OF LID OPENING & STAMPING OPTIONS

LIDS TETHERED TO BODY ON OUTDOOR UNITS

\*SOME ASSEMBLY REQUIRED