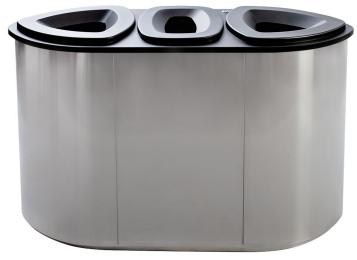

# **SOPHISTICATED STYLING & PRACTICAL ELEGANCE**

This modern indoor waste & recycling container combines functionality and flexibility with a remarkably sleek, high-end design. It has been designed with terminals, convention centers, shopping malls and other indoor environments that demand fire resistant containers in mind. The Boka is recycling redefined.

#### TRIPLE SPECIFICATIONS:

• Capacity: 3 x 26 Gallon

• Dimensions: 173/4"D x 45"W x 31"H

• Weight: 69 lbs