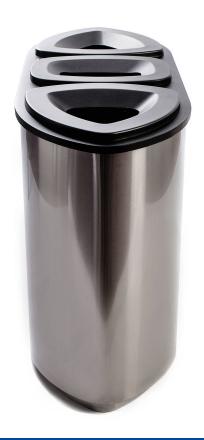

# **SOPHISTICATED STYLING & PRACTICAL ELEGANCE**

This modern indoor waste & recycling container combines functionality and flexibility with a remarkably sleek, high-end design. It has been designed with terminals, convention centers, shopping malls and other indoor environments that demand fire resistant containers in mind. The Boka is recycling redefined.

## **FEATURES:**

- Equipped with triangle lock, hinged lid and pivoted bag frame
- Self-extinguishing bin the shape of the lid directs the combustion gases, cuts off the oxygen supply and extinguishes the fire
- Gas shock assisted lid design