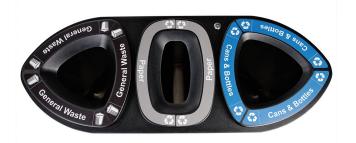

## **ACCESSORIES:**

• Castors (minimum order 25 pieces)

• Optional sorting labels, cans & bottles and paper openings

### **PALLET SHIPPING:**

• 4 per pallet (boxed)

• Pallet weight: 276 lbs

Pallet dimensions: 46"D x 48"W x 68½"H

**EQUIPPED WITH TRIANGLE LOCK** 

STOCKED OR CUSTOM LABELS AVAILABLE