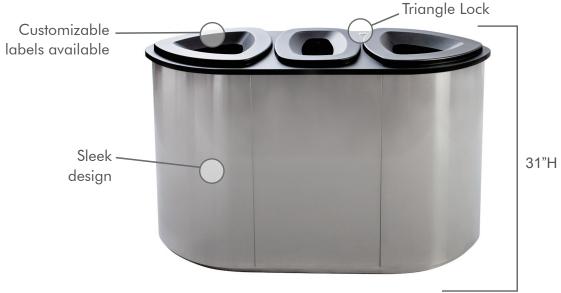

## **FEATURES:**

- Equipped with triangle lock, hinged lid and pivoted bag frame
- Self-extinguishing bin the shape of the lid directs the combustion gases, cuts off the oxygen supply and extinguishes the fire
- Gas shock assisted lid design

#### TRIPLE SPECIFICATIONS:

• Capacity: 3 x 26 Gallon

• Dimensions: 173/4"D x 45"W x 31"H

• Weight: 69 lbs

# STOCK COLORS: STAINLESS STEEL

### **PALLET SHIPPING:**

• 4 per pallet (boxed)

• Pallet weight: 276 lbs

Pallet dimensions: 46"D x 48"W x 68½"H

**EQUIPPED WITH TRIANGLE LOCK** 

STOCKED OR CUSTOM LABELS AVAILABLE