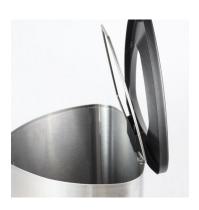

#### **FEATURES:**

- Equipped with triangle lock, hinged lid and pivoted bag frame
- Self-extinguishing bin the shape of the lid directs the combustion gases, cuts off the oxygen supply and extinguishes the fire

### **UPS SHIPPING:**

• No. per carton: 1 • Weight: 23.40 lbs

GAS ASSISTED SHOCK LID

TRIANGLE LOCK ON FRONT PANEL