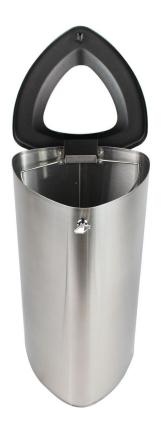

#### **FEATURES:**

- Equipped with triangle lock, hinged lid and pivoted bag frame
- Self-extinguishing bin the shape of the lid directs the combustion gases, cuts off the oxygen supply and extinguishes the fire

### **UPS SHIPPING:**

• No. per carton: 1 • Weight: 23.40 lbs

GAS ASSISTED SHOCK LID

TRIANGLE LOCK ON FRONT PANEL