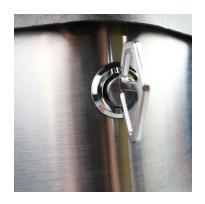

#### **FEATURES:**

- Equipped with triangle lock, hinged lid and pivoted bag frame
- Self-extinguishing bin the shape of the lid directs the combustion gases, cuts off the oxygen supply and extinguishes the fire

### **UPS SHIPPING:**

• No. per carton: 1 • Weight: 23.40 lbs

GAS ASSISTED SHOCK LID

TRIANGLE LOCK ON FRONT PANEL