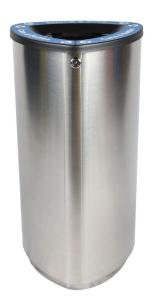

SINGLE | 21 GALLON

# **SOPHISTICATED STYLING & PRACTICAL ELEGANCE**

This beautiful modern indoor bin combines functionality and flexibility with sleek lines to create an exceptional recycling or waste container. Designed especially for terminals, convention centers, shopping malls and hospitals that demand fire resistant containers or areas seeking a sleek and bold look.

# **SINGLE SPECIFICATIONS:**

• Capacity: 21 Gallon

• Dimensions: 16%"D x 16%"W x 31"H

• Weight: 20.15 lbs

Material: Stainless Steel, Powder Coated Black Lid

STOCK COLORS:

STAINLESS STEEL METALLIC BLACK (LID)