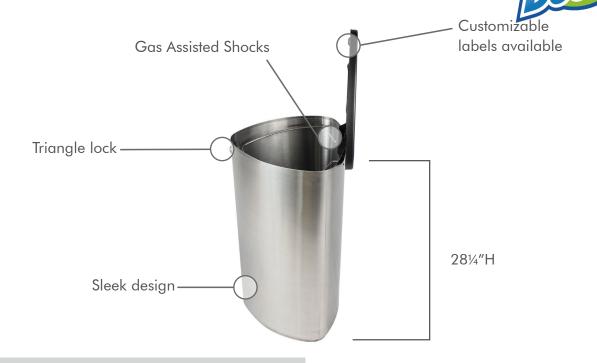

#### **FEATURES:**

- Equipped with triangle lock, hinged lid and pivoted bag frame
- Self-extinguishing bin the shape of the lid directs the combustion gases, cuts off the oxygen supply and extinguishes the fire

# **SINGLE SPECIFICATIONS:**

• Capacity: 21 Gallon

• Dimensions: 16%"D x 16%"W x 31"H

• Weight: 20.15 lbs

Material: Stainless Steel, Powder Coated Black Lid

STOCK COLORS:

STAINLESS STEEL METALLIC BLACK (LID)

### **UPS SHIPPING:**

• No. per carton: 1 • Weight: 23.40 lbs

GAS ASSISTED SHOCK LID

TRIANGLE LOCK ON FRONT PANEL