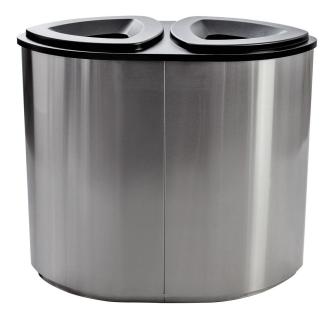

### **DOUBLE SPECIFICATIONS:**

• Capacity: 2 x 26 Gallon

• Dimensions: 17¾"D x 33½"W x 31"H

• Weight: 62 lbs