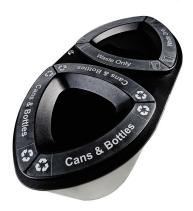

## **SPECIFICATIONS:**

• Triangle Opening Dimensions: 7%"

• Rectangle Opening Dimensions: 41/4" x 91/4"

• Material: Stainless steel, powder coated black lid

### **ACCESSORIES:**

• Castors (minimum order 25 pieces)

• Optional sorting labels, cans & bottles and paper openings