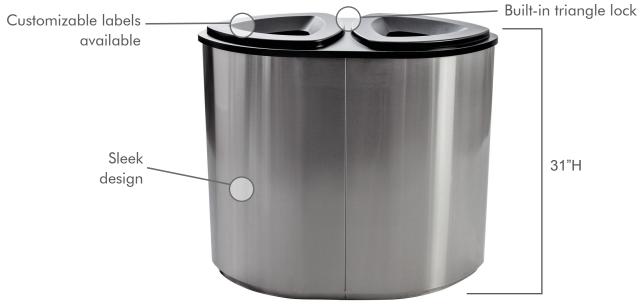

### **FEATURES:**

- Equipped with triangle lock, hinged lid and pivoted bag frame
- Self-extinguishing bin the shape of the lid directs the combustion gases, cuts off the oxygen supply and extinguishes the fire
- Gas shock assisted lid design

### **DOUBLE SPECIFICATIONS:**

• Capacity: 2 x 26 Gallon

• Dimensions: 17¾"D x 33½"W x 31"H

• Weight: 62 lbs

# STOCK COLORS: STAINLESS STEEL