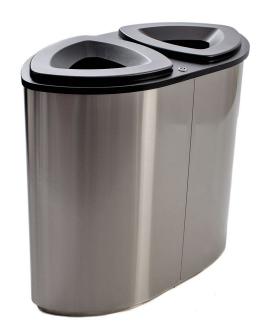

### **DOUBLE SPECIFICATIONS:**

• Capacity: 2 x 26 Gallon

• Dimensions: 17¾"D x 33½"W x 31"H

• Weight: 62 lbs