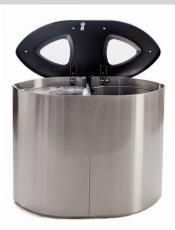

## **SOPHISTICATED STYLING & PRACTICAL ELEGANCE**

This modern indoor waste & recycling container combines functionality and flexibility with a remarkably sleek, high-end design. It has been designed with terminals, convention centers, shopping malls and other indoor environments that demand fire resistant containers in mind. The Boka is recycling redefined.

### **FEATURES:**

- Equipped with triangle lock, hinged lid and pivoted bag frame
- Self-extinguishing bin the shape of the lid directs the combustion gases, cuts off the oxygen supply and extinguishes the fire
- Gas shock assisted lid design

### **DOUBLE SPECIFICATIONS:**

• Capacity: 2 x 26 Gallon

• Dimensions: 17¾"D x 33½"W x 31"H

• Weight: 62 lbs

# STOCK COLORS: STAINLESS STEEL