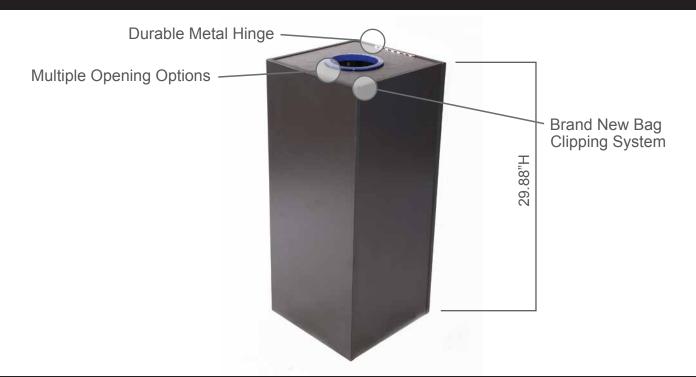

With the option of sixteen stunning finishes in a variety of hues, the Aristata Series Tier 1 comes in a single model with a corresponding composite board lid. Discreet hot stamping is available on each opening to maintain the integrity of the design while encouraging collection. An integrated bag clip system offers the end user ease in removal.

### Single - Specifications:

• Capacity: 26 Gallon

• Dimensions: 15.75"L x 15.75"W x 29.88"H

• Weight: 36 lbs

• Base Material: Composite Board

#### Stock Color:

Multiple Opening

**Options** 

**Strong Composite** 

**Board Design**