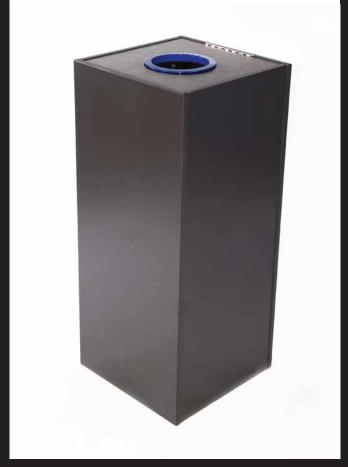

With the option of sixteen stunning finishes in a variety of hues, the Aristata Series Tier 1 comes in a single model with a corresponding composite board lid. Discreet hot stamping is available on each opening to maintain the integrity of the design while encouraging collection. An integrated bag clip system offers the end user ease in removal.

### Single - Specifications:

• Capacity: 26 Gallon

• Dimensions: 15.75"L x 15.75"W x 29.88"H

• Weight: 36 lbs

• Base Material: Composite Board