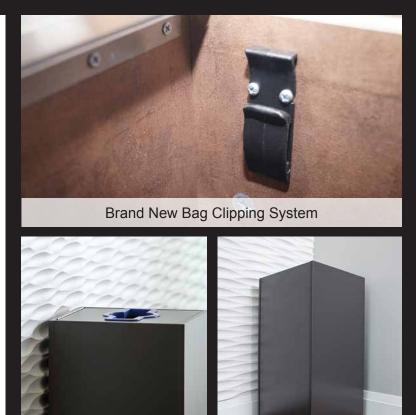

With the option of sixteen stunning finishes in a variety of hues, the Aristata Series Tier 1 comes in a single model with a corresponding composite board lid. Discreet hot stamping is available on each opening to maintain the integrity of the design while encouraging collection. An integrated bag clip system offers the end user ease in removal.