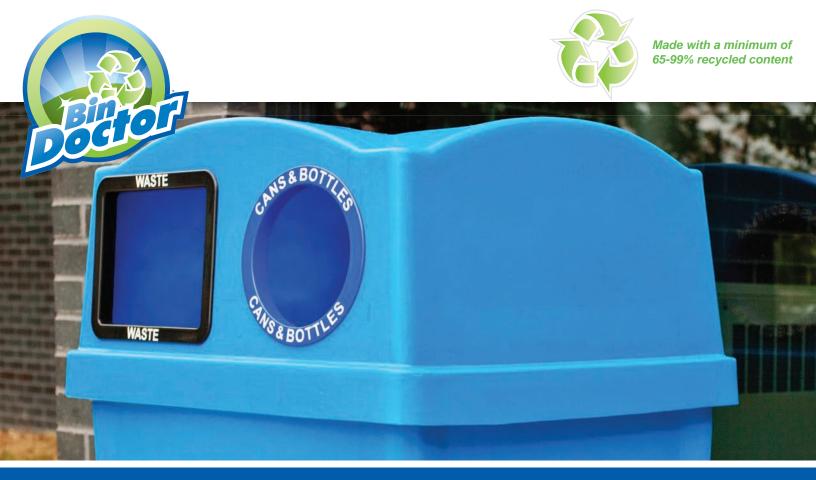

### Catch the Wave... Streamlined Design for High Traffic Recycling & Waste Collection!

The Wave Duo Outdoor is your 'build-to-suit' solution and is optimally suited for high traffic, outdoor locations in parks, picnic areas, hotels and schools. Its durable construction is designed to hold strength in challenging weather conditions and environments.

Featuring heavy duty removable liners with grip handles, a washable surface and hinged lid. This easy to empty and maintain bin is efficient for both employee and end user.

### **ADDITIONAL FEATURES:**

- Optional signage frames for advertising opportunities
- Custom openings, colors, in-mold graphics and labels available
- Includes recycled lumber for weight and stability in outdoor conditions
- Rotationally molded, durable container