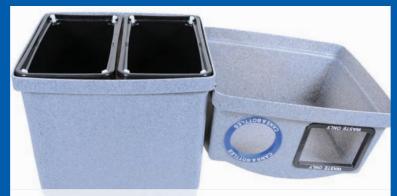

Featuring heavy duty removable liners with grip handles, a washable surface and hinged lid. This easy to empty and maintain bin is efficient for both employee and end user.

### Specifications:

- Capacity: 2 Liners x 20 Gallons
- Dimensions: 22.5"L x 24.25"W x 42"H
- Liner depth: 2 x 27" to accomodate lumber
- Weight: 54 lbs
- Material: High density polyethylene
- Accessories: openings available on 1, 2, 3, or all 4 sides; customize the shape, color and printing on each opening, 17"W x 11"H sign frames for the front of the container, casters, hasp lock, rubber baffles, mounting kits, perfect fit bags, in-mold graphics, labels

### Hinged lid swivels to the side for access to 2 liners

Available with one or two openings (Solo or Duo)

Bin Doctor Limited 75 Akerley Blvd, Unit K, Dartmouth, Nova Scotia B3B 1R7 Canada Toll-Free: 1.855.533.0533 Local: 902.444.3650