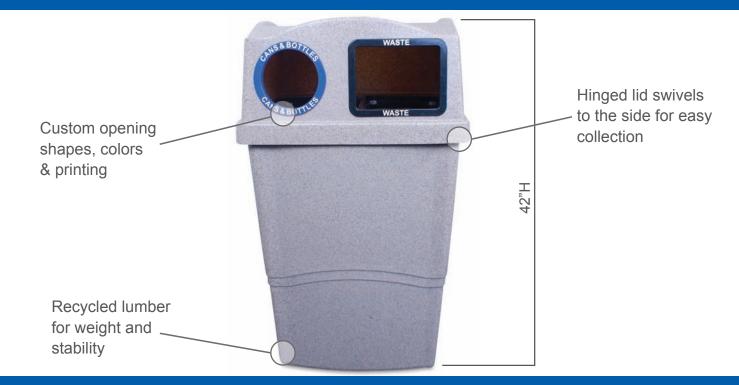

### **ADDITIONAL FEATURES:**

- Optional signage frames for advertising opportunities
- Custom openings, colors, in-mold graphics and labels available
- Includes recycled lumber for weight and stability in outdoor conditions
- Rotationally molded, durable container

### Specifications:

- Capacity: 2 Liners x 20 Gallons
- Dimensions: 22.5"L x 24.25"W x 42"H
- Liner depth: 2 x 27" to accomodate lumber
- Weight: 54 lbs
- Material: High density polyethylene
- Accessories: openings available on 1, 2, 3, or all 4 sides; customize the shape, color and printing on each opening, 17"W x 11"H sign frames for the front of the container, casters, hasp lock, rubber baffles, mounting kits, perfect fit bags, in-mold graphics, labels

### Hinged lid swivels to the side for access to 2 liners

Available with one or two openings (Solo or Duo)

Bin Doctor Limited 75 Akerley Blvd, Unit K, Dartmouth, Nova Scotia B3B 1R7 Canada Toll-Free: 1.855.533.0533 Local: 902.444.3650