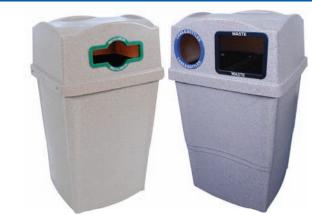

### Catch the Wave... Streamlined Design for High Traffic Recycling & Waste Collection!

The Wave Duo Outdoor is your 'build-to-suit' solution and is optimally suited for high traffic, outdoor locations in parks, picnic areas, hotels and schools. Its durable construction is designed to hold strength in challenging weather conditions and environments.

Featuring heavy duty removable liners with grip handles, a washable surface and hinged lid. This easy to empty and maintain bin is efficient for both employee and end user.

# Cans / Bottles Square Diamond HD Waste Mixed Recyclables HD Paper