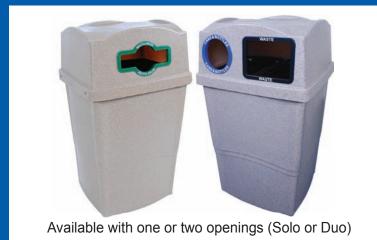

## The Wave Duo Indoor | 46 Gallon

### **Catch the Wave... Streamlined Design for High Traffic Recycling & Waste Collection!**

The Wave Duo Indoor is your 'build-to-suit' solution and is optimally suited for food courts, cafeterias, restaurants, hotels and schools. By offering dual collection openings, this unit provides options for a clear and effective sort of recyclables and waste.

### **ADDITIONAL FEATURES:**

- Custom openings, colors, in-mold graphics and labels available
- Optional signage frames for advertising opportunities
- Perfect fit bags available for bin liners
- Rotationally molded, durable container