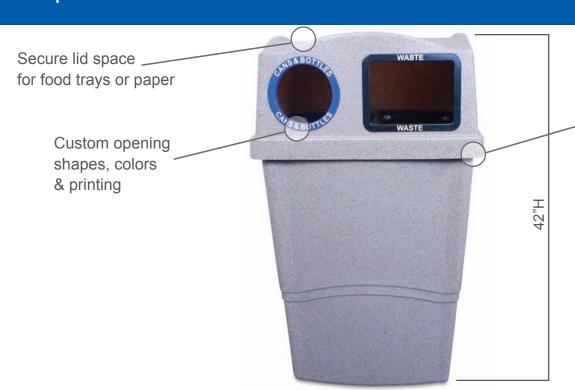

### **ADDITIONAL FEATURES:**

- Custom openings, colors, in-mold graphics and labels available
- Optional signage frames for advertising opportunities
- Perfect fit bags available for bin liners
- Rotationally molded, durable container

# The Wave Duo Indoor | 46 Gallon

Hinged lid swivels to the side for easy collection

### Specifications:

• Capacity: 2 Liners x 23 Gallons

Dimensions: 22.5"L x 24.25"W x 42"H

Liner depth: 2 x 30"Weight: 42 lbs

· Material: High density polyethylene

Accessories: openings available on 1, 2, 3, or all 4 sides; customize the shape, color and printing on each opening, 17"W x 11"H sign frames for the front of the container, casters, hasp lock, rubber baffles, perfect fit bags, in-mold graphics, labels

### Colors:

· Custom colors available, minimum order of 250 units

Stock Colors:

Hinged lid swivels to the side for access to 2 liners