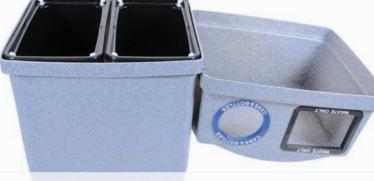

### **Catch the Wave... Streamlined Design for High Traffic Recycling & Waste Collection!**

The Wave Duo Indoor is your 'build-to-suit' solution and is optimally suited for food courts, cafeterias, restaurants, hotels and schools. By offering dual collection openings, this unit provides options for a clear and effective sort of recyclables and waste.

Featuring heavy duty removable liners with grip handles, a washable surface and hinged lid. This easy to empty and maintain bin is efficient for both employee and end user.

# The Wave Duo Indoor | 46 Gallon

Hinged lid swivels to the side for easy collection

### Specifications:

• Capacity: 2 Liners x 23 Gallons

Dimensions: 22.5"L x 24.25"W x 42"H

Liner depth: 2 x 30"Weight: 42 lbs

· Material: High density polyethylene

Accessories: openings available on 1, 2, 3, or all 4 sides; customize the shape, color and printing on each opening, 17"W x 11"H sign frames for the front of the container, casters, hasp lock, rubber baffles, perfect fit bags, in-mold graphics, labels

### Colors:

· Custom colors available, minimum order of 250 units

Stock Colors:

Hinged lid swivels to the side for access to 2 liners