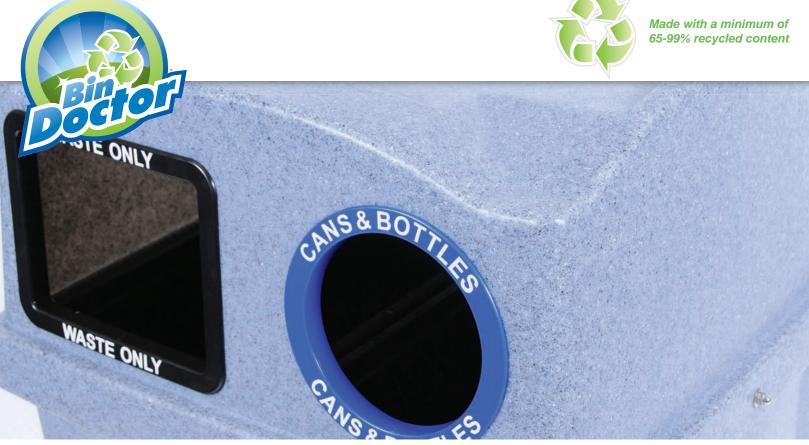

### **Catch the Wave... Streamlined Design for High Traffic Recycling & Waste Collection!**

The Wave Duo Indoor is your 'build-to-suit' solution and is optimally suited for food courts, cafeterias, restaurants, hotels and schools. By offering dual collection openings, this unit provides options for a clear and effective sort of recyclables and waste.

### **ADDITIONAL FEATURES:**

- Custom openings, colors, in-mold graphics and labels available
- Optional signage frames for advertising opportunities
- Perfect fit bags available for bin liners
- Rotationally molded, durable container