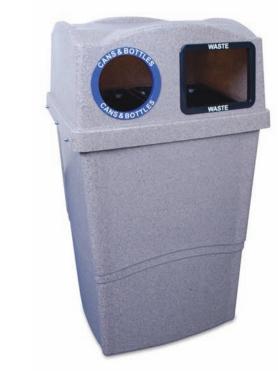

## The Wave Duo Indoor | 46 Gallon

### **Catch the Wave... Streamlined Design for High Traffic Recycling & Waste Collection!**

The Wave Duo Indoor is your 'build-to-suit' solution and is optimally suited for food courts, cafeterias, restaurants, hotels and schools. By offering dual collection openings, this unit provides options for a clear and effective sort of recyclables and waste.

# The Wave Duo Indoor | 46 Gallon

Hinged lid swivels to the side for easy collection