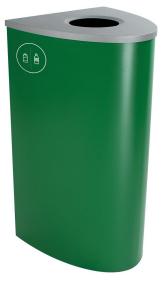

## BEING GREEN JUST GOT MORE COLORFUL!

Enter the new Spectrum Series of vividly hued receptacles designed to brighten any program. With four distinct shapes to choose from, recycling and waste stations may be configured in a variety of ways to maximize collection and participation rates.

## **FEATURES:**

- Lightweight lid for easy maintenance
- Rigid plastic liners
- Lead-in openings maintain cleanliness
- Unlimited combinations available

Bin Doctor Limited • 75 Akerley Blvd., Unit K, Dartmouth, Nova Scotia B3B 1R7, Canada Toll Free 1.855.533.0533 • Local 902.444.3650 • www.bindoctor.com