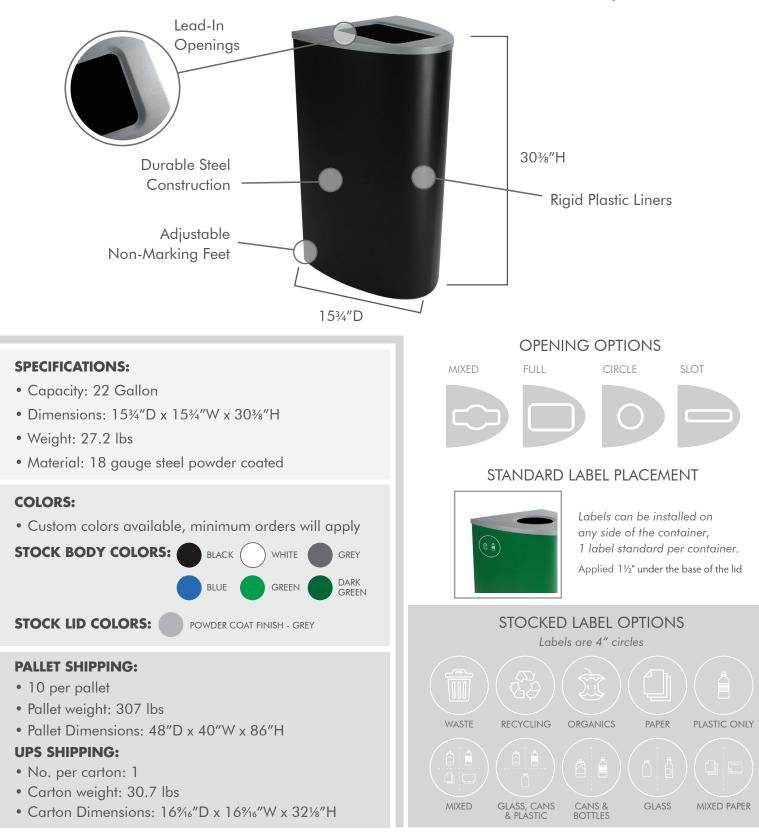

## **FEATURES:**

- Lightweight lid for easy maintenance
- Rigid plastic liners
- Lead-in openings maintain cleanliness
- Unlimited combinations available

Bin Doctor Limited • 75 Akerley Blvd., Unit K, Dartmouth, Nova Scotia B3B 1R7, Canada Toll Free 1.855.533.0533 • Local 902.444.3650 • www.bindoctor.com