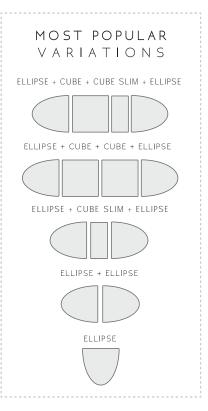

## BEING GREEN JUST GOT MORE COLORFUL!

Enter the new Spectrum Series of vividly hued receptacles designed to brighten any program. With four distinct shapes to choose from, recycling and waste stations may be configured in a variety of ways to maximize collection and participation rates.

## **FEATURES:**

- Lightweight lid for easy maintenance
- Rigid plastic liners
- Lead-in openings maintain cleanliness
- Unlimited combinations available

Bin Doctor Limited • 75 Akerley Blvd., Unit K, Dartmouth, Nova Scotia B3B 1R7, Canada Toll Free 1.855.533.0533 • Local 902.444.3650 • www.bindoctor.com