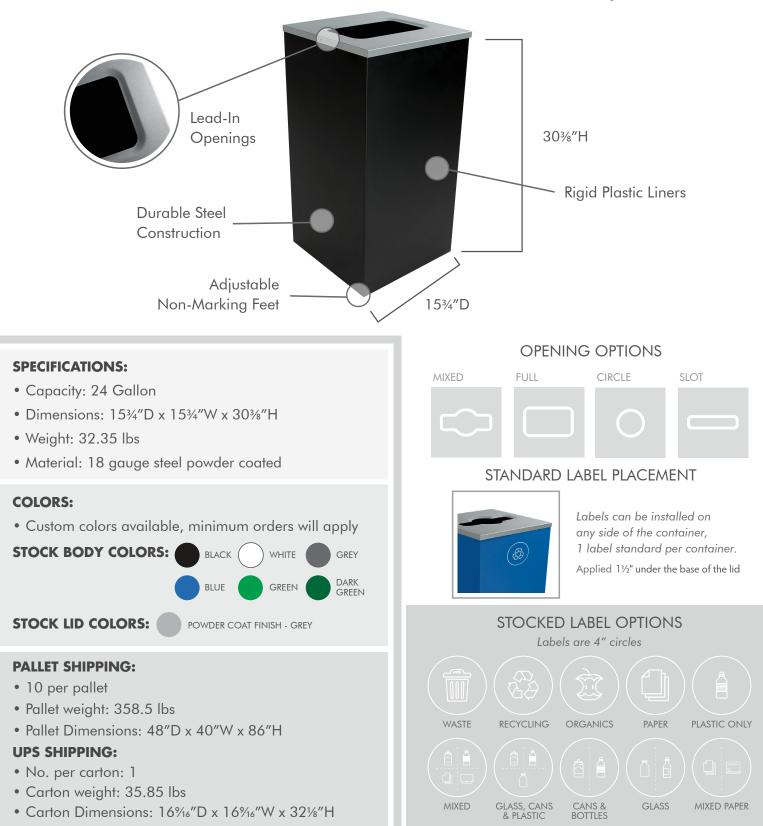

## BEING GREEN JUST GOT MORE COLORFUL!

Enter the new Spectrum Series of vividly hued receptacles designed to brighten any program. With four distinct shapes to choose from, recycling and waste stations may be configured in a variety of ways to maximize collection and participation rates.

## **FEATURES:**

- Lightweight lid for easy maintenance
- Rigid plastic liners
- Lead-in openings maintain cleanliness
- Unlimited combinations available

Bin Doctor Limited • 75 Akerley Blvd., Unit K, Dartmouth, Nova Scotia B3B 1R7, Canada Toll Free 1.855.533.0533 • Local 902.444.3650 • www.bindoctor.com