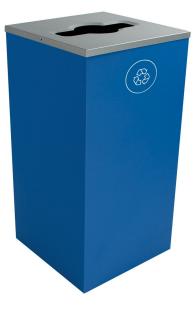

## BEING GREEN JUST GOT MORE COLORFUL!

Enter the new Spectrum Series of vividly hued receptacles designed to brighten any program. With four distinct shapes to choose from, recycling and waste stations may be configured in a variety of ways to maximize collection and participation rates.

## **FEATURES:**

- Lightweight lid for easy maintenance
- Rigid plastic liners
- Lead-in openings maintain cleanliness
- Unlimited combinations available

Bin Doctor Limited • 75 Akerley Blvd., Unit K, Dartmouth, Nova Scotia B3B 1R7, Canada Toll Free 1.855.533.0533 • Local 902.444.3650 • www.bindoctor.com