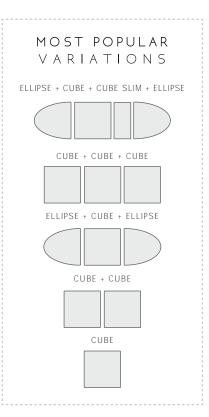

## BEING GREEN JUST GOT MORE COLORFUL!

Enter the new Spectrum Series of vividly hued receptacles designed to brighten any program. With four distinct shapes to choose from, recycling and waste stations may be configured in a variety of ways to maximize collection and participation rates.

## **FEATURES:**

- Lightweight lid for easy maintenance
- Rigid plastic liners
- Lead-in openings maintain cleanliness
- Unlimited combinations available

Bin Doctor Limited • 75 Akerley Blvd., Unit K, Dartmouth, Nova Scotia B3B 1R7, Canada Toll Free 1.855.533.0533 • Local 902.444.3650 • www.bindoctor.com