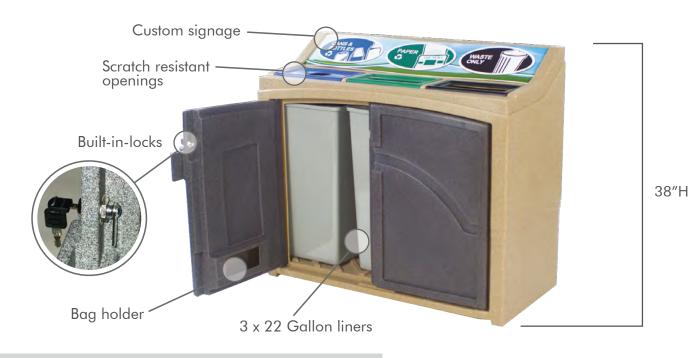

## **FEATURES:**

- Textured scratch resistant openings, choice of: Circle, Slot, Rectangle & Mixed (Circle with Slot)
- Custom colors available at low quantities
- Front door access with built-in-lock (keyed alike)
- · Custom signage or labels available
- Rotationally molded

## **SPECIFICATIONS:**

• Capacity: 66 Gallon

• Dimensions: 19%"D x 441/4"W x 38"H

• Weight: 83 lbs

• Material: High density polyethylene

 Accessories: Custom signage, custom labels, interchangeable openings

**BUILT-IN-LOCKS** 