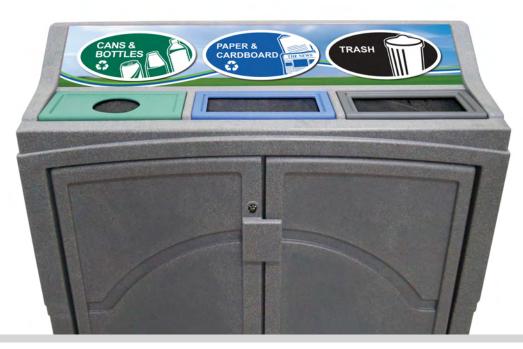

## CHANGING THE LANDSCAPE OF COLLECTION!

The Pavilion is a compact triple-stream station. Openings are textured to avoid scratches and are interchangeable to evolve with your program, while avoiding high container replacement costs. Doors are manufactured separately, allowing you to choose a custom two-toned look to complement your indoor or outdoor atmosphere. (Minimum 25 Units). Adding custom signage or labels will give a polished appearance while educating your participants on the desired stream collection and reducing contamination.

## **FEATURES:**

- Textured scratch resistant openings, choice of: Circle, Slot, Rectangle & Mixed (Circle with Slot)
- Custom colors available at low quantities
- Front door access with built-in-lock (keyed alike)
- · Custom signage or labels available
- Rotationally molded

## **SPECIFICATIONS:**

• Capacity: 66 Gallon

• Dimensions: 19%"D x 441/4"W x 38"H

• Weight: 83 lbs

• Material: High density polyethylene

 Accessories: Custom signage, custom labels, interchangeable openings