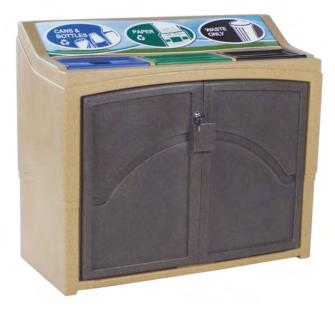

## CHANGING THE LANDSCAPE OF COLLECTION!

The Pavilion is a compact triple-stream station. Openings are textured to avoid scratches and are interchangeable to evolve with your program, while avoiding high container replacement costs. Doors are manufactured separately, allowing you to choose a custom two-toned look to complement your indoor or outdoor atmosphere. (Minimum 25 Units). Adding custom signage or labels will give a polished appearance while educating your participants on the desired stream collection and reducing contamination.

## **FEATURES:**

- Textured scratch resistant openings, choice of: Circle, Slot, Rectangle & Mixed (Circle with Slot)
- Custom colors available at low quantities
- Front door access with built-in-lock (keyed alike)
- · Custom signage or labels available
- Rotationally molded

\*Custom model shown

bindoctor.com

Minimum order may be required for some features, inquire for more information.