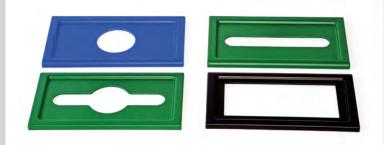

## **FEATURES:**

- Textured scratch resistant openings, choice of: Circle, Slot, Rectangle & Mixed (Circle with Slot)
- Custom colors available at low quantities
- Front door access with built-in-lock (keyed alike)
- · Custom signage or labels available
- Rotationally molded

## **SHIPPING:**

4 per pallet (boxed)

• Pallet weight: 332 lbs

• Pallet dimensions: 47"D x 48"W x 811/2"H

• No. per carton: 1

• Size of carton: 441/4"D x 193/4"W x 381/4"H

VARIETY OF LID OPENINGS & STAMPING OPTIONS