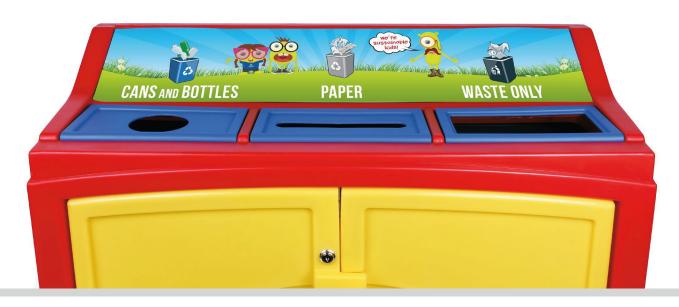

### **CHANGING THE LANDSCAPE OF COLLECTION!**

The Kids Pavilion is a compact triple-stream station designed for K-12 Schools! Openings are textured to avoid scratches and are interchangeable to evolve with your program, while avoiding high container replacement costs. The Kids Pavilion comes standard with bright colors and newly designed characters called The Binnovators to engage young minds about recycling.

#### **SPECIFICATIONS:**

Capacity: 66 Gallon

• Dimensions: 19%"D x 44¼"W x 38"H

Weight: 83 lbsMaterial: HDPE

 Accessories: Custom signage, custom labels, interchangeable openings

### STOCK SIGNAGE INCLUDED

Customization available at an additional cost

# VARIETY OF LID OPENINGS & STAMPING OPTIONS AVAILABLE

Stock Kit includes all blue lids 1 each of circle, slot & waste openings