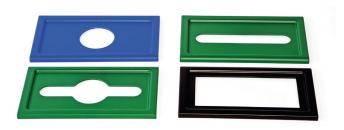

# VARIETY OF LID OPENINGS & STAMPING OPTIONS AVAILABLE

Stock Kit includes all blue lids 1 each of circle, slot & waste openings