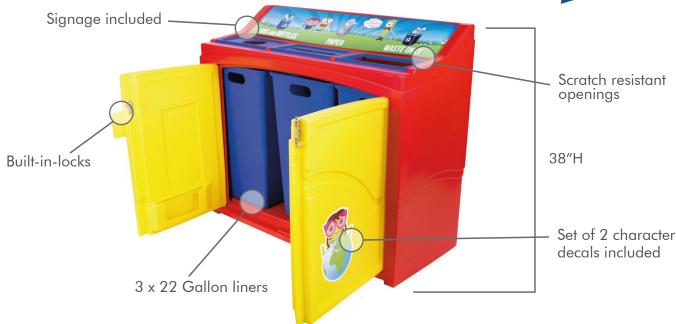

### **CHANGING THE LANDSCAPE OF COLLECTION!**

The Kids Pavilion is a compact triple-stream station designed for K-12 Schools! Openings are textured to avoid scratches and are interchangeable to evolve with your program, while avoiding high container replacement costs. The Kids Pavilion comes standard with bright colors and newly designed characters called The Binnovators to engage young minds about recycling.

## **FEATURES:**

- Highly-durable rotational mold
- Comes Standard with Binnovators Signage and Labels
- Front-door access with built-in-lock (keyed alike)
- Each order comes with Binnovators story book!

#### **SPECIFICATIONS:**

Capacity: 66 Gallon

• Dimensions: 19%"D x 44¼"W x 38"H

Weight: 83 lbsMaterial: HDPE

 Accessories: Custom signage, custom labels, interchangeable openings

### STOCK SIGNAGE INCLUDED

Customization available at an additional cost