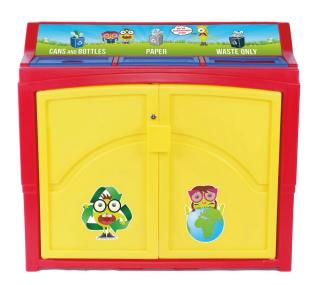

## **FEATURES:**

- Highly-durable rotational mold
- Comes Standard with Binnovators Signage and Labels
- Front-door access with built-in-lock (keyed alike)
- Each order comes with Binnovators story book!

#### **SPECIFICATIONS:**

Capacity: 66 Gallon

• Dimensions: 19%"D x 44¼"W x 38"H

Weight: 83 lbsMaterial: HDPE

 Accessories: Custom signage, custom labels, interchangeable openings