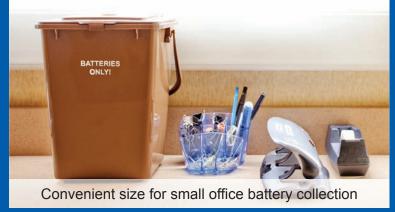

# No Negatives - Just Positives for the Battery Recycling Bin!

The Battery Recycling Bin is a unique and innovative response to an environmental issue: disposing of batteries in the garbage. Complete with a snap-tight lid and pre-cut battery opening, it's convenient size holds an impressive amount of batteries while remaining manageable to transport with ease.