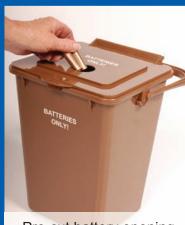

# No Negatives - Just Positives for the Battery Recycling Bin!

The Battery Recycling Bin is a unique and innovative response to an environmental issue: disposing of batteries in the garbage. Complete with a snap-tight lid and pre-cut battery opening, it's convenient size holds an impressive amount of batteries while remaining manageable to transport with ease.

#### Stock Colors:

Pre-cut battery opening