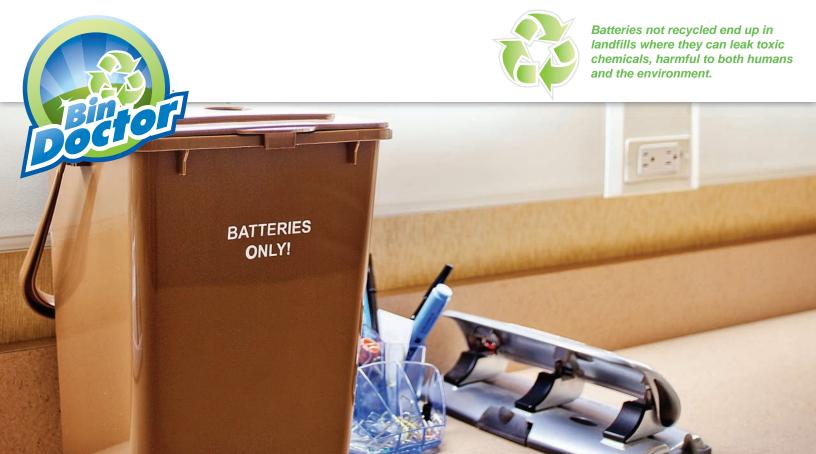

# No Negatives - Just Positives for the Battery Recycling Bin!

The Battery Recycling Bin is a unique and innovative response to an environmental issue: disposing of batteries in the garbage. Complete with a snap-tight lid and pre-cut battery opening, it's convenient size holds an impressive amount of batteries while remaining manageable to transport with ease.

#### **ADDITIONAL FEATURES:**

- Lid opens and closes with one hand
- Customized lid with hole for battery collection
- Rounded corners and edges
- Sturdy contoured handle
- Stocked with "BATTERIES ONLY!" stamped on front and lid