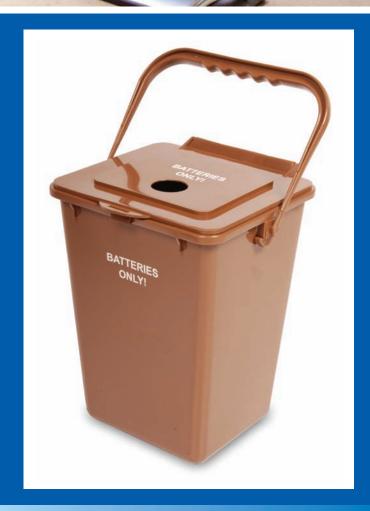

# No Negatives - Just Positives for the Battery Recycling Bin!

The Battery Recycling Bin is a unique and innovative response to an environmental issue: disposing of batteries in the garbage. Complete with a snap-tight lid and pre-cut battery opening, it's convenient size holds an impressive amount of batteries while remaining manageable to transport with ease.

#### **ADDITIONAL FEATURES:**

- Lid opens and closes with one hand
- Customized lid with hole for battery collection
- Rounded corners and edges
- Sturdy contoured handle
- Stocked with "BATTERIES ONLY!" stamped on front and lid