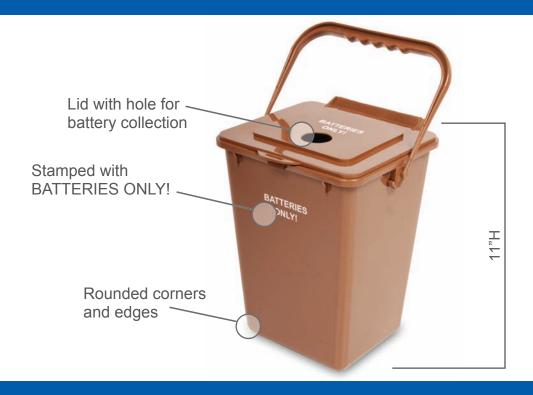

#### **ADDITIONAL FEATURES:**

- Lid opens and closes with one hand
- Customized lid with hole for battery collection
- Rounded corners and edges
- Sturdy contoured handle
- Stocked with "BATTERIES ONLY!" stamped on front and lid

# Specifications:

• Capacity: 2.25 Gallon

• Dimensions: 8.5"L x 9"W x 11"H

• Weight: 1.5 lbs

· Material: High density polyethylene