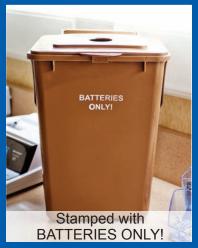

# No Negatives - Just Positives for the Battery Recycling Bin!

The Battery Recycling Bin is a unique and innovative response to an environmental issue: disposing of batteries in the garbage. Complete with a snap-tight lid and pre-cut battery opening, it's convenient size holds an impressive amount of batteries while remaining manageable to transport with ease.

#### **ADDITIONAL FEATURES:**

- Lid opens and closes with one hand
- Customized lid with hole for battery collection
- Rounded corners and edges
- Sturdy contoured handle
- Stocked with "BATTERIES ONLY!" stamped on front and lid